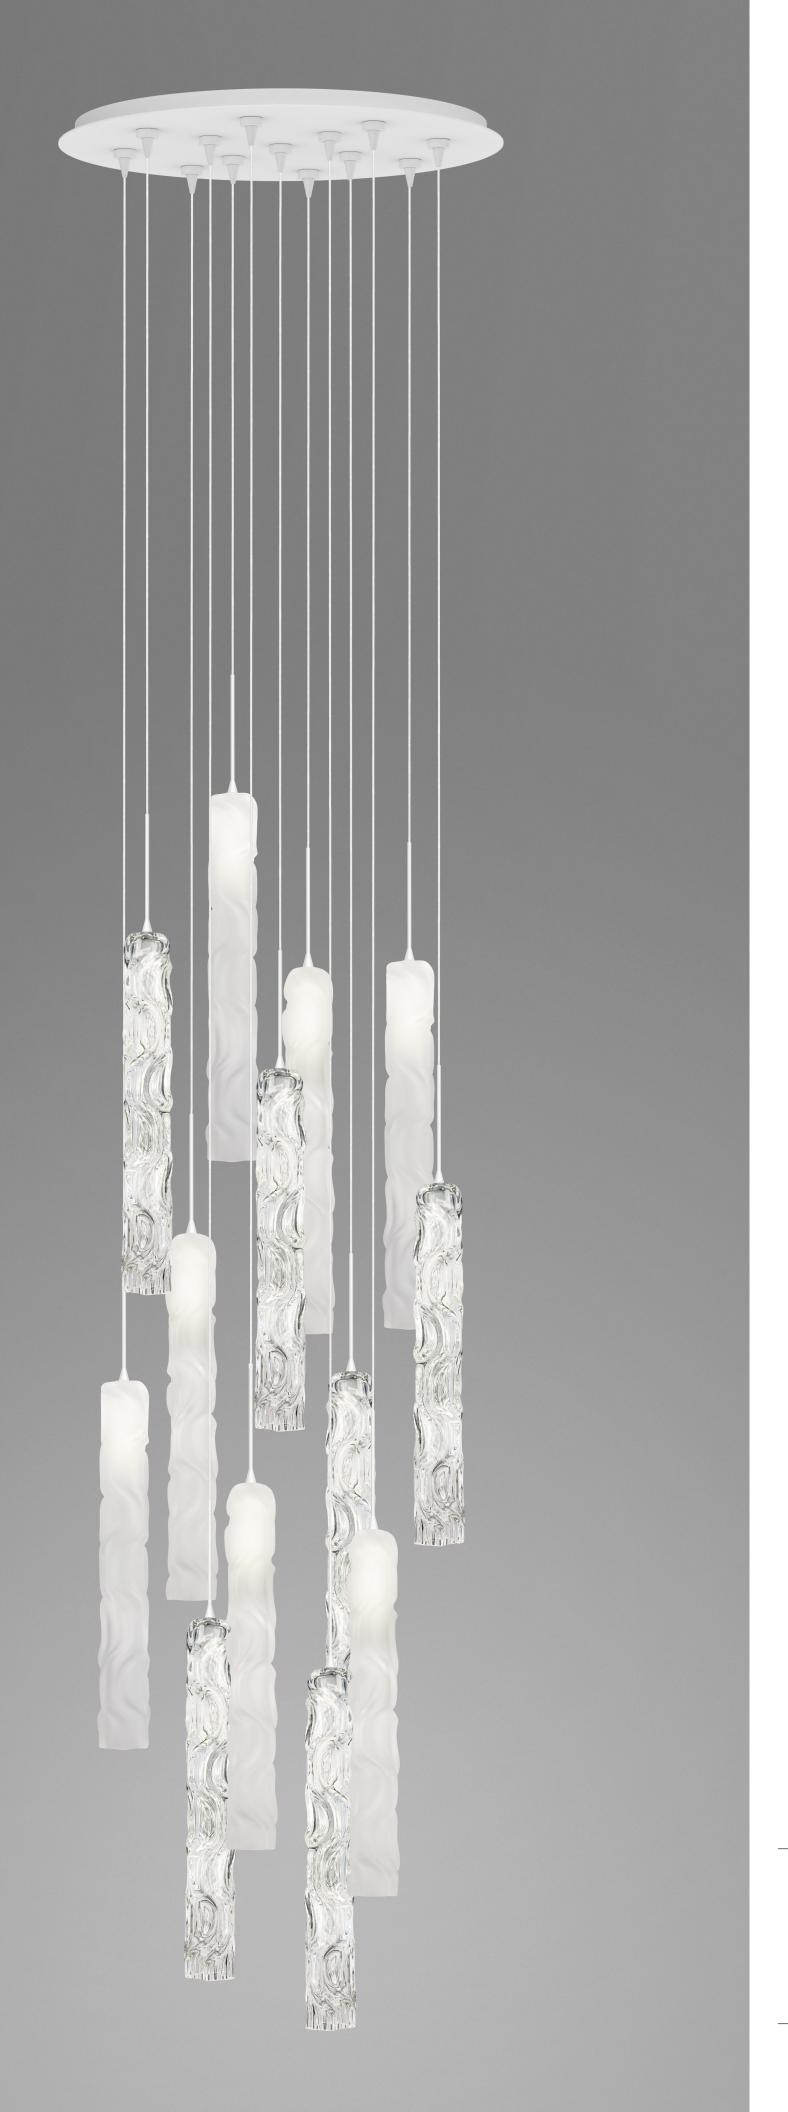

## Flo 13 Light Round Chandelier

Prestigiously designed Clear and Frosted FLO glass pendants.

Arctic White 20" dia. 13 Port EZ Jack canopy, hardware and coax.

Standard Coax 96".

Custom coax lengths available in WH, BZ, SN.

Canopy available in WH, BZ, SN.

Dimamble with ELV dimmer.